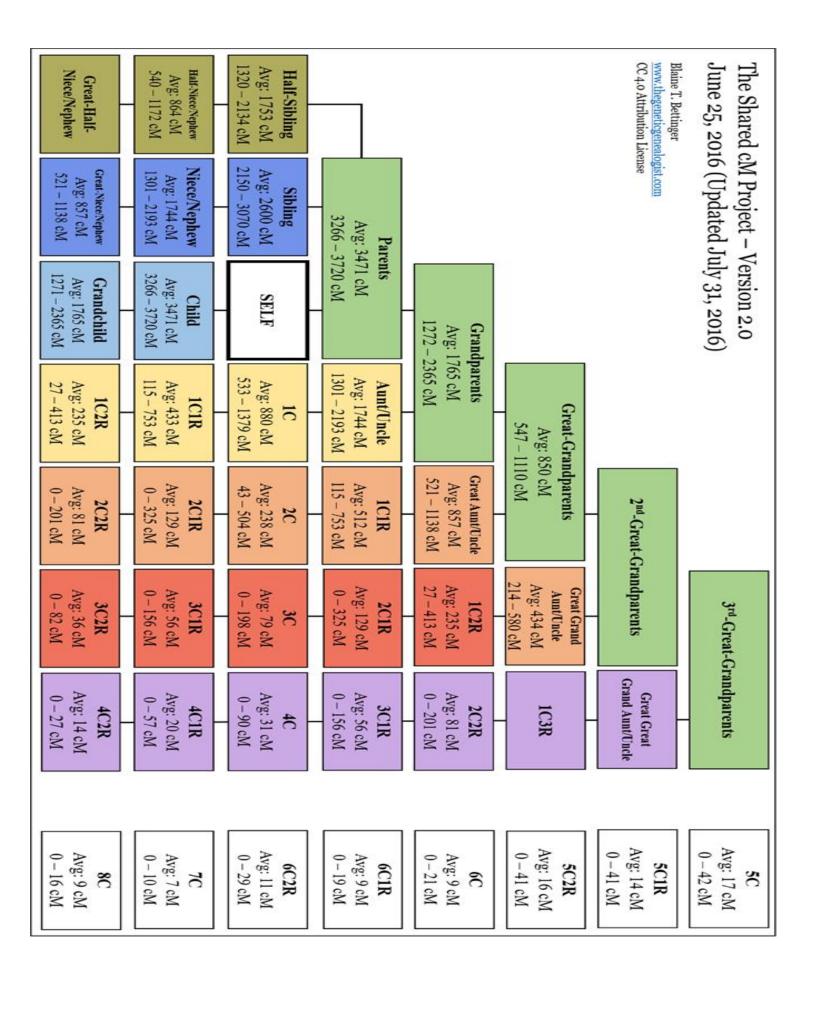

### **Typical cM Relationship Values**

Chart: <a href="http://thegeneticgenealogist.com/wp-content/uploads/2016/06/SharedcMProject.png">http://thegeneticgenealogist.com/wp-content/uploads/2016/06/SharedcMProject.png</a>